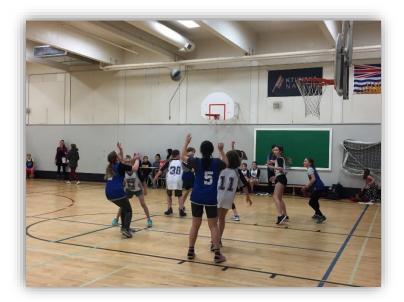

Mrs. Webster reports that the girls have been improving in their game. Twisters play every Tuesday after school

Page 2 of 4

Enjoying the February snow!

Page 3 of 4