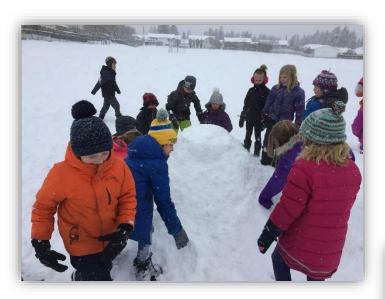

Mrs. Webster reports that the girls have been improving in their game. Twisters play every Tuesday after school

Page 2 of 4

Enjoying the February snow!

Page 3 of 4